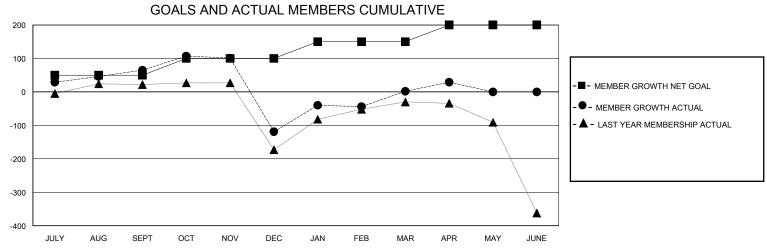

## District 305 N2

Results as of: 5/31/2020

42

| GMT:          |               |             | GMT CA        |                       |                          |                         |                                                    |  |  |
|---------------|---------------|-------------|---------------|-----------------------|--------------------------|-------------------------|----------------------------------------------------|--|--|
|               | Club          | os          |               | Members               |                          |                         |                                                    |  |  |
|               | RESULTS FO    | R 2019-2020 |               | RESULTS FOR 2019-2020 |                          |                         |                                                    |  |  |
| QUARTER       | NEW CLUB GOAL | NEW CLUBS   | DROPPED CLUBS | QUARTER ME            | EMBER GROWTH NET<br>GOAL | MEMBER GROWTH<br>ACTUAL | DROPPED<br>MEMBERS ACTUAL<br>(including transfers) |  |  |
| JULY/AUG/SEPT | 1             | 0           | 2             | JULY/AUG/SEPT         | 50                       | 107                     | 34                                                 |  |  |
| OCT/NOV/DEC   | 1             | 2           | 7             | OCT/NOV/DEC           | 50                       | 112                     | 288                                                |  |  |

JAN/FEB/MAR

APR/MAY/JUNE

50

50

MAY

184

32

JAN/FEB/MAR

APR/MAY/JUNE